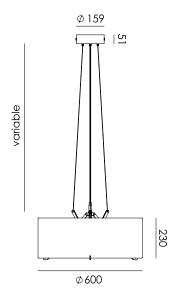

Material Steel, aluminum &

polycotton / steel shade

Cord length 1800 mm

Weight black 4 kg

Weight under stars 9,1 kg

Voltage 220-240 V

Max Watt 20 Watt

Lightsource 24 V dimmable LED