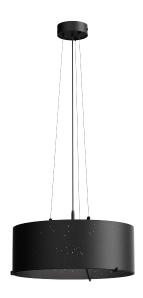

## **ORBIT**

Design by Anton de Groof, 2017 / 2018

For its products Tonone often finds inspiration in old or existing mechanical techniques. For the creation of lamp Orbit the design team looked at the techniques used in the sailing world. Just like a sailboat's rigging that hold the mast in place, the Orbit lamp stands firmly because it is supported by three stays. In this way a large floor lamp is created, but without a massive appearance.

The self-designed LED light source, the shade inspired by navigating by the stars, and the fact that the lamp is shippable in a compact box, makes Orbit an elegant, unique and clever design.

Type Pendant Environment Indoor

Material Steel, aluminum &

polycotton / steel shade

Cord length 1800 mm

Weight black 4 kg

Weight under stars 9,1 kg

Voltage 220-240 V

Max Watt 20 Watt

Lightsource 24 V dimmable LED