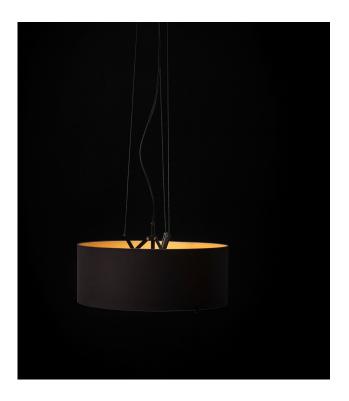

## **ORBIT**

Design by Anton de Groof, 2017 / 2018

For its products Tonone often finds inspiration in old or existing mechanical techniques. For the creation of lamp Orbit the design team looked at the techniques used in the sailing world. Just like a sailboat's rigging that hold the mast in place, the Orbit lamp stands firmly because it is supported by three stays. In this way a large floor lamp is created, but without a massive appearance.

The self-designed LED light source, the shade inspired by navigating by the stars, and the fact that the lamp is shippable in a compact box, makes Orbit an elegant, unique and clever design.

Type Pendant Environment Indoor