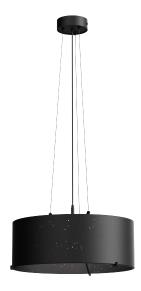

## **ORBIT**

Design by Anton de Groof, 2017 / 2018

For its products Tonone often finds inspiration in old or existing mechanical techniques. For the creation of lamp Orbit the design team looked at the techniques used in the sailing world. Just like a sailboat's rigging that hold the mast in place, the Orbit lamp stands firmly because it is supported by three stays. In this way a large floor lamp is created, but without a massive appearance.

The self-designed LED light source, the shade inspired by navigating by the stars, and the fact that the lamp is shippable in a compact box, makes Orbit an elegant, unique and clever design.

Type Pendant Environment Indoor

Material Steel, aluminum &

polycotton / steel shade

Cord length 1800 mm

Weight black 4 kg

Weight under stars 9,1 kg

Voltage 220-240 V

Max Watt 20 Watt

Lightsource 24 V dimmable LED